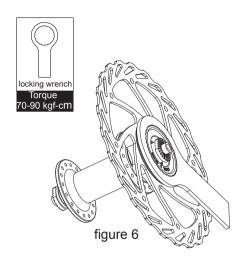

4. Combine the shim with lock ring(already combined when received product, please proceed directly to the next step) (figure 4)

5. Put the lock ring into the hub shell and locking by wrench (locking torque is 40N.m)