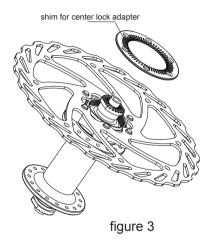

Caution: Pay attention to the arrow direction of the rotor, If the rotor is incorrectly installed, next steps cannot be continued,if proceed, the wheel hub may be damaged

3.Install the shim on the flange of center lock adapter, attention that 6 holes corresponding (figure 3) .