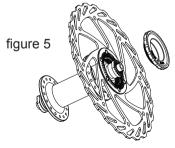

## 二. Assembly step

1.Install the flange on the hub shell (figure 1)

figure 1

2.Install the 6-hole rotor on the center lock flange, during assembly,attention that 6-hole corresponds to the flange,the specification mark of rotor outward and the arrow direction must be consistent with the rotation direction of the wheel (figure 2).

Caution: Pay attention to the arrow direction of the rotor, If the rotor is incorrectly installed, next steps cannot be continued,if proceed, the wheel hub may be damaged

3.Install the shim on the flange of center lock adapter, attention that 6 holes corresponding (figure 3) .