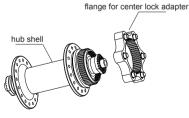

## 二. Assembly step

1.Install the flange on the hub shell (figure 1)

figure 1

2.Install the 6-hole rotor on the center lock flange, during assembly,attention that 6-hole corresponds to the flange,the specification mark of rotor outward and the arrow direction must be consistent with the rotation direction of the wheel (figure 2).