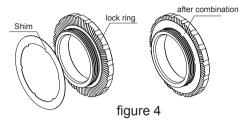

4. Combine the shim with lock ring(already combined when received product, please proceed directly to the next step) (figure 4)

5. Put the lock ring into the hub shell and locking by wrench (locking torque is 40N.m)