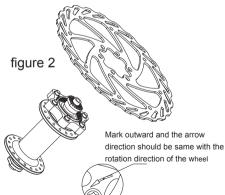

## 二. Assembly step

1.Install the flange on the hub shell (figure 1)

figure 1

2.Install the 6-hole rotor on the center lock flange, during assembly,attention that 6-hole corresponds to the flange,the specification mark of rotor outward and the arrow direction must be consistent with the rotation direction of the wheel (figure 2).

Caution: Pay attention to the arrow direction of the rotor, If the rotor is incorrectly installed, next steps cannot be continued,if proceed, the wheel hub may be damaged

3.Install the shim on the flange of center lock adapter, attention that 6 holes corresponding (figure 3) .